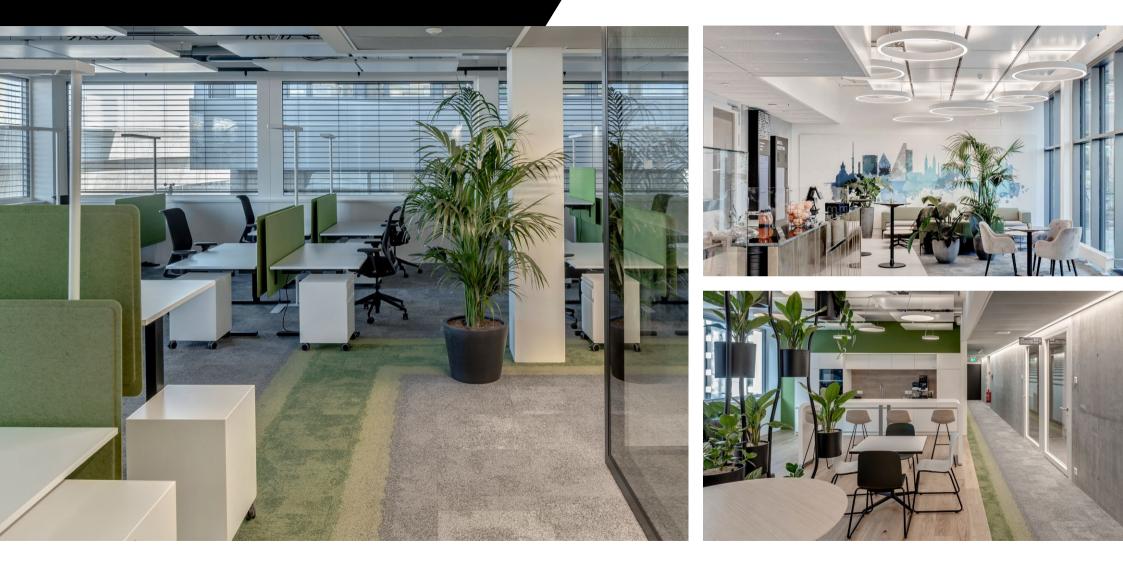

## YOUR NEW OFFICE <sup>6</sup> SPACES AS FROM 59 M<sup>2</sup>

The office spaces in Building F combine optimal floor plans with a very high standard of finish and excellent workplace quality. Whether for long-term projects or short-term rental solutions: the office spaces on Level 1 and 2 offer individual solutions for different needs. You benefit from flexible contract durations (starting from six months), attractive infrastructure and a dynamic community.