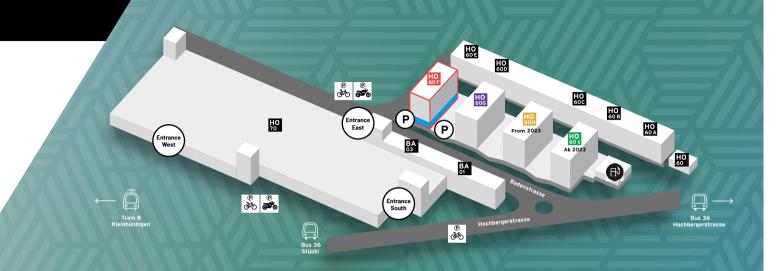

# PARK OF POSSIBILITIES

Stücki Park is a place for communication and interaction. A Third Place for bright people to research and develop, to further their education or simply to enjoy their free time.

### Hochbergerstrasse 70

| Arena Cinemas    |           |
|------------------|-----------|
| Bächli Bergsport |           |
| Bar Milano       |           |
|                  |           |
| BKB Bancomat     | VILLAGE C |
|                  |           |
| C&A              |           |
| Delin Ventures   |           |
| Denner           |           |
|                  |           |
|                  |           |
| Global Personal  |           |
|                  |           |
| GYYM             |           |
| K Kiosk          |           |
| Lotus Essential  | VILLAGE B |
|                  |           |
| McDonald's       |           |
| Migros           |           |
|                  |           |

| Migros Restaurant      |
|------------------------|
| Mobilezone             |
| Nooch Asian Kitchen    |
| Oliver's Fresh&Fast    |
| PM Group               |
| Postfinance Postomat   |
| Reck & Co.             |
| Regus                  |
| Salt                   |
| SanPool, helfen helfen |
| Schachenmann           |
| Smyths Toys            |
| Stecknadel             |
| Sunrise                |
| Tender & Loins         |
| Thai Wok Kitchen       |
| VR City AG             |
|                        |

# INNOVATION CREATES FUTURE

Basel combines excellent research and development activities in life science with an inspiring variety of offers and services for everyday life.

Stücki Park in the north of Basel benefits from a direct highway access and good public transport connections with direct routes to Bad. Bahnhof, Basel SBB and EuroAirport.