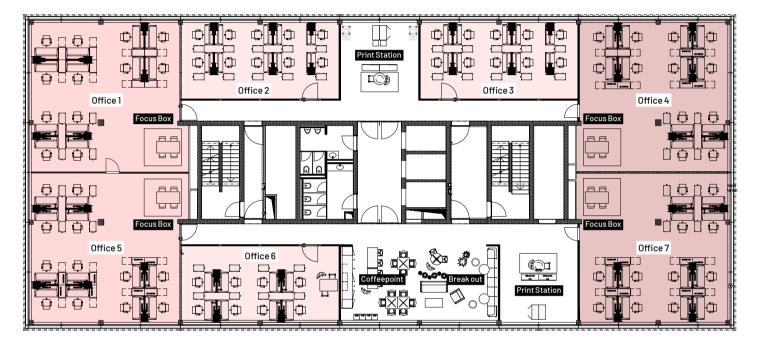

Whether you are looking for excellent office space with 59 m<sup>2</sup>, 108 m<sup>2</sup>, 109 m<sup>2</sup> or 135 m<sup>2</sup> – the ideal floor plans allow flexible uses for all modern forms of workplaces.

## YOUR NEW OFFICE <sup>6</sup> SPACES AS FROM 59 M<sup>2</sup>

The office spaces in Building F combine optimal floor plans with a very high standard of finish and excellent workplace quality. Whether for long-term projects or short-term rental solutions: the office spaces on Level 1 and 2 offer individual solutions for different needs. You benefit from flexible contract durations (starting from six months), attractive infrastructure and a dynamic community.

### <sup>08</sup> **Community Building** Interesting encounters

www.stueckipark.ch

L

| Office | Rental offer | Net rental prices for<br>fully finished spaces | Utility and service flat rate |
|--------|--------------|------------------------------------------------|-------------------------------|
| 2/3/6  | 59 m²        | CHF 350/m² p.a.                                | CHF 120/m² p.a.               |
| 4 / 7  | 108 m²       | CHF 330/m² p.a.                                | CHF 120/m² p.a.               |
| 1/5    | 109 m²       | CHF 330/m² p.a.                                | CHF 120/m² p.a.               |