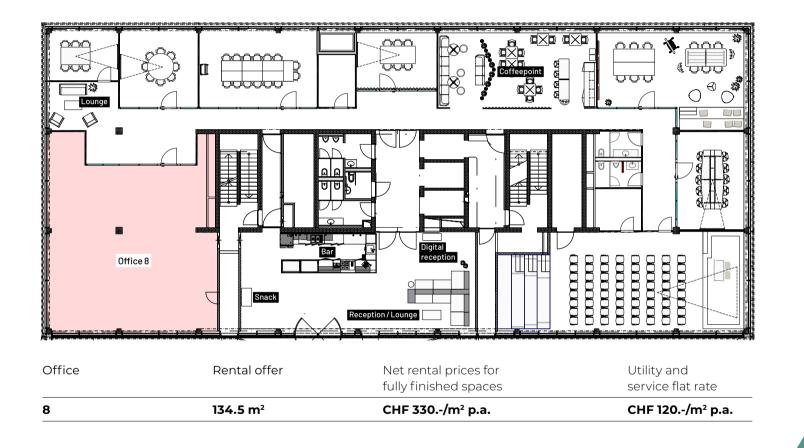

## YOUR NEW OFFICE <sup>6</sup> SPACES AS FROM 59 M<sup>2</sup>

The office spaces in Building F combine optimal floor plans with a very high standard of finish and excellent workplace quality. Whether for long-term projects or short-term rental solutions: the office spaces on Level 1 and 2 offer individual solutions for different needs. You benefit from flexible contract durations (starting from six months), attractive infrastructure and a dynamic community.

### PRICING

| Rental offer           | Net rental prices for fully finished spaces | Utility and service flat rate |  |
|------------------------|---------------------------------------------|-------------------------------|--|
| 59 m²                  | CHF 350/m² p.a.                             | CHF 120/m² p.a.               |  |
| 108/109 m <sup>2</sup> | CHF 330/m² p.a.                             | CHF 120/m² p.a.               |  |
| 134.5 m²               | CHF 330/m² p.a.                             | CHF 120/m² p.a.               |  |

### <sup>08</sup> **Community Building** Interesting encounters

www.stueckipark.ch

L

| Office | Rental offer | Net rental prices for<br>fully finished spaces | Utility and service flat rate |
|--------|--------------|------------------------------------------------|-------------------------------|
| 2/3/6  | 59 m²        | CHF 350/m² p.a.                                | CHF 120/m² p.a.               |
| 4 / 7  | 108 m²       | CHF 330/m² p.a.                                | CHF 120/m² p.a.               |
| 1/5    | 109 m²       | CHF 330/m² p.a.                                | CHF 120/m² p.a.               |